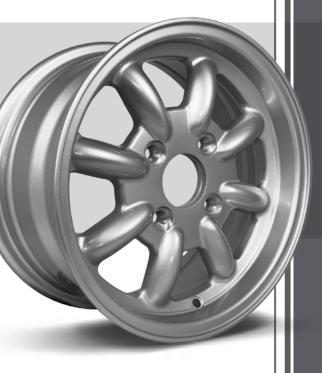

#### H E R I T A G E R A C I N G

Classic styling and fitment **re-engineered for the modern historic racing world**, designed to optimise both strength and weight.

### PRO-CLASSIC

The **PRO CLASSIC** is a dedicated **MK1 Corting race wheel** suitable for the Lotus Cortina, sporting a classic and timeless look.

Heat treated and specifically engineered for optimium **strength and weight** reduction, the **PRO CLASSIC** is perfectly suited to the rigours of modern historic motorsport and at just over **3kg** is as light as any magnesium variants on the market.

SIZE: **5.5x13** WEIGHT: **3.7KG** OFFESET: **ET29MM** 

Mark Martin Store Soper

www.teamdynamicsmotorsports.com