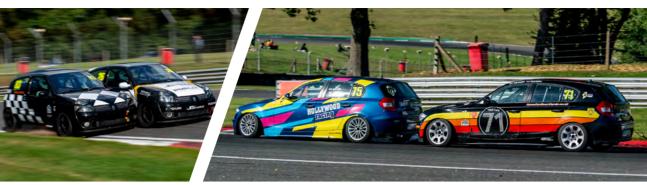

Defending champion Jack Dwane looks on course for another title in the K-Tec Racing Clio Sport Championship. The Lincolnshire-based racer has dominated the 182 class this season via frontrunning consistency, having finished all nine races on the podium and only given up the top step four times. Three of those victories went to Scott Edgar and one to Chris Keir, who together with formulae returnee Tim Bentley will be vying for the last chance to reel in Dwane and to contest the remaining positions. In Class B for 197 generation models, it was Andrew Harding who took the last two victories at Donington Park, helping him towards a title race currently topped by Nic Harrison that could go any one of five ways.

Finally, the day's racing action is rounded out by the mighty Gaz Shocks 116 Trophy endurance series. This 90-minute race features two mandatory pit stops and allows the option of one, two or three drivers. It was Louis Woodward who took the victory last time out at the Sommerfest BMW Festival race at Donington Park, ahead of Lewis Tindall & Tim Sibley, followed by Anthony Seddon & Alan Corfield. This weekend sees John Langridge join the series as a new co-driver to Tindall; a former MX-5 frontrunner who quickly adapted to endurance racing in 750MC's huge Club Enduro Championship last year. The duo will no doubt remain ones to watch alongside the #71 car of the Goddens and the rapidly-improving newcomer Matthew Highcock in the #555 car, who picked up the Driver Of The Day award at Donington.