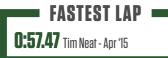

|   | <b>STANDINGS</b> |     |
|---|------------------|-----|
| 1 | Pete Morgan      | 170 |
| 2 | Chris Dear       | 155 |
| 3 | Paul Thorpe      | 116 |
| 4 | Martin Rodgers   | 103 |

**FASTEST LAP** 

0:58.32 Lee Scott - Apr '19