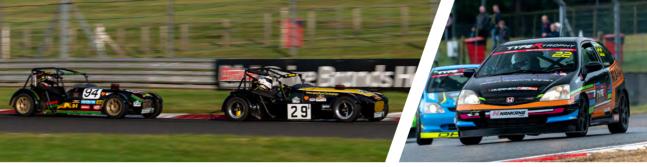

# 

Six formulae will take to the track at this Saturday's second event of the season at Brands Hatch for 750 Motor Club, with a packed entry list that is sure to see some action-packed racing.

Three of those formulae on the lineup are from the Club's offering of hot hatchback-style competition. The Demon Tweeks | Yokohama Classic Stock Hatch Championship has been a mainstay of 750MC racing over the last decade, and four different iconic models fill the top seven spots in the points table after eight rounds this season. It is 750MC hatchback racing stalwart Pete Morgan who heads up the standings in his blue and yellow Ford Fiesta XR2 ahead of relative formula newcomer Chris Dear in his Peugeot 205 GTi, who took pole and one of the race wins here at Brands last year. Paul Thorpe continues the XR2's resurgence by sitting in third, and look also for the welcome reappearance of both Derek Rozier and Terry Roughton in his diminutive Citroen AX.

Whilst it is Chris Nylan who appears to lead the way so far in the frenetic Tegiwa Type R Trophy Championship for EP3-generation Civics, things are getting ultra-close once the mandatory drop scores are taken into account with just five races left to run. In the corrected figures it is actually Jake Hewlett who leads the standings yet with only a few points in hand from Joe Jessup, and Nylan a handful more points adrift. Only Jessup has raced his Type R Trophy car here at Brands before, and don't discount fourth place man Matt Digby; the experienced 750MC hatchback racer who is still within reach of the overall trophy.