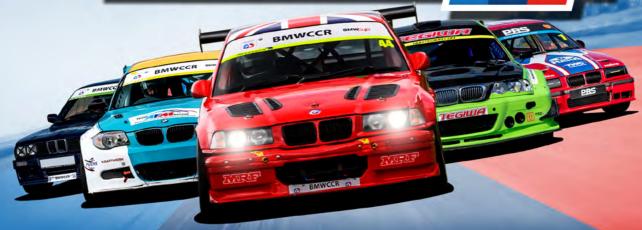

Saturday's Tegiwa Roadsports Series race will see a huge entry of mixed sports and saloon cars take to the track, only surpassed by the 50-car turnout for the related TEGIWA Club Enduro Championship race the next day. After the Croft victory went the way of Will Stacey for the first time in his Rover-powered Elise, defending overall and Class A champions Rob Baker and Carl Swift (Seat Leon) were back on top at Spa Francorchamps earlier this month, leaving just a couple of points separating the very different cars in the UK biggest championship. In Roadsports, look out for John Munro sharing with Sam McKee for the first time in the BSCS Elise and the return of Snetterton specialist Lloyd Chafer (E36 M3), whilst Class D looks set to have another close outing with a trio of BMWs up against Matthew Footman's Puma and Chris Fantana's Mk1 Mazda MX-5.

#### TEGIWA ROADSPORTS

#### SERIES

poadsports is the eternally popular mini-endurance series for production sports and saloon cars. The formula is designed to offer competitors freedom in tuning with four classes catering for different power to weight ratios, and a 45-minute race duration with compulsory pitstop means that a driver and car change is optional to further reduce the cost of racing.