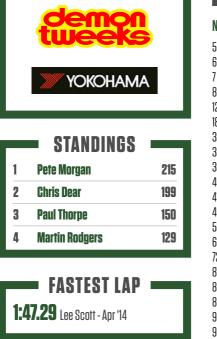

Also with just two meetings and four races left to run is the Demon Tweeks | Yokohama Classic Stock Hatch Championship, where this season we are set for a final battle between the Ford Fiesta XR2 of Pete Morgan and the 205 GTi of Chris Dear. The two are unlikely to have it all their own way this weekend though; whilst only campaigning a part season in 2022, multiple former champion and Cadwell lap record holder Lee Scott returns this weekend in his Fiesta XR2i, and all drivers will be mindful of Pip Hammond, the local Vauxhall Nova driver who always proves a force to be reckoned with at his local circuit.

| 1 | Craig Pollard | 207 |
|---|---------------|-----|
| 2 | Daniel Hands  | 161 |
| 3 | Vaughn Jones  | 126 |